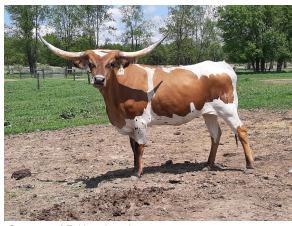

## **LM ROLY POLY**

Date of Birth: 12/15/2017 **Registration 1:** Pending

Sale Price:

Breeder: LM Longhorns LM Longhorns Owner:

Smooth heifer with Tari Graves bloodlines sired by an outstanding Tuff Chex son. Exposed to 2017 Ultimate Bull, WS HYDRO, for what should be a nice Fall 2020 calf.